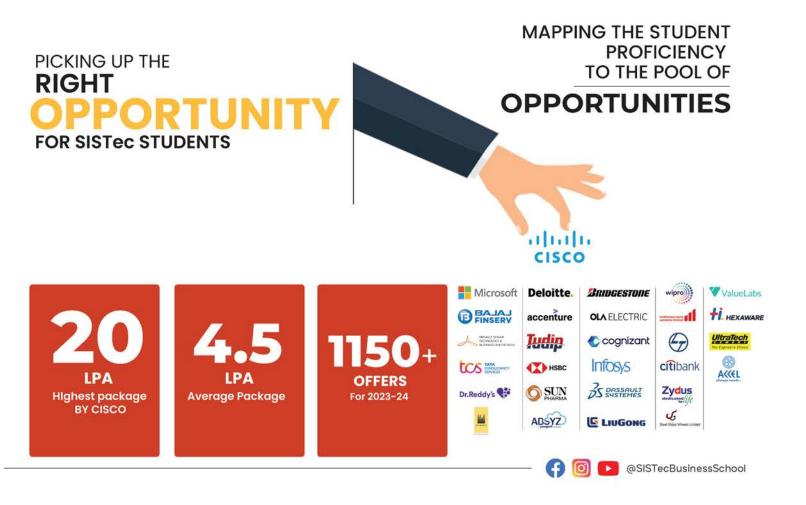

# 1200 SISTec Business School, established in 2009 and affiliated with Barkatullah University, has a distinguished track record with over 1200 successful graduates Successful Graduates

# Se FINAL PLACEMENTS

With strong corporate connections and a dedicated placement cell, the school ensures practical industry internships and final placements for students. The curriculum includes compulsory specialized courses and result-oriented training to equip students for real-world challenges.